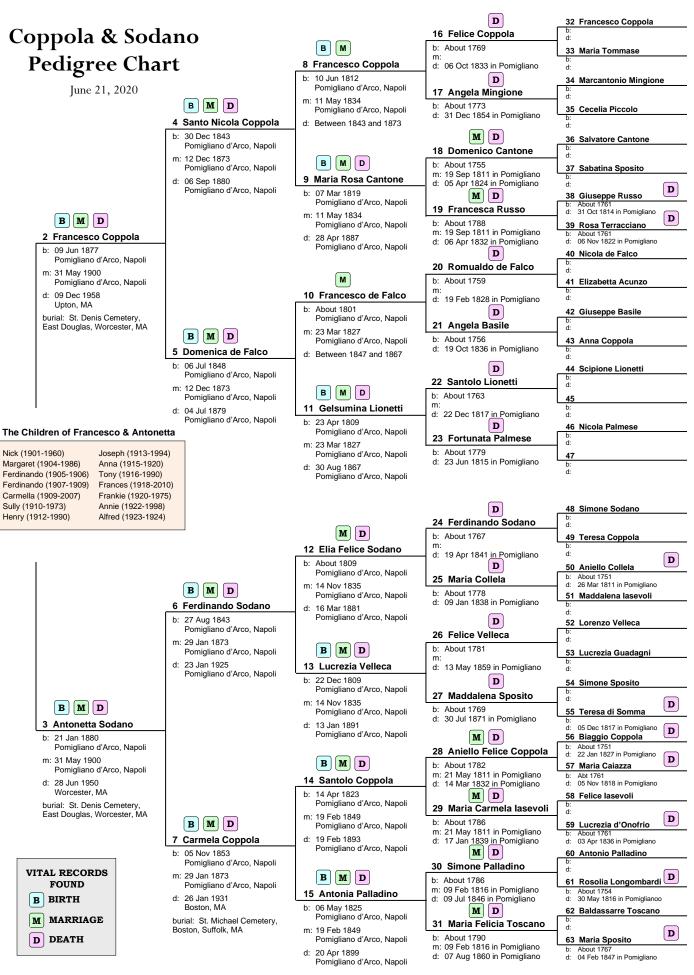

# 2. Pedigree Chart

The key to this research report is the **Pedigree Chart**:

- Each ancestor has been numbered.
- The type of vital record found for the ancestor has been labeled with: [**B**] Birth, [**M**] Marriage, or [**D**] Death.
- The date and location of the specific birth, marriage, or death event has been listed.

Note – The ancestor number relates to the section in the document that includes the birth, marriage, and death records, abstractions, and facts. The starting page number for the section is listed on the **Contents** page.

# **CONTENTS**

| 2 Francesco Coppola                | 10  |
|------------------------------------|-----|
| 3 Antonetta Sodano                 | 16  |
| 4 Santo Nicola Coppola             | 20  |
| 5 Domenica de Falco                | 30  |
| 6 Ferdinando Sodano                | 36  |
| 7 Carmela Coppola                  | 46  |
| 8 Francesco Coppola                | 52  |
| 9 Maria Rosa Cantone               |     |
| 10 Francesco de Falco              | 64  |
| 11 Gelsumina Lionetti              | 68  |
| 12 Elia Felice Sodano              | 72  |
| 13 Lucrezia Velleca                | 78  |
| 14 Santolo Coppola                 | 82  |
| 15 Antonia Palladino               |     |
| 16 Felice Coppola                  | 98  |
| 17 Angela Mingione                 |     |
| 18 Domenico Cantone                |     |
| 19 Francesca Russo                 |     |
| 20 Romualdo de Falco               |     |
| 21 Angela Basile                   |     |
| 22 Santolo Lionetti                |     |
| 23 Fortunata Palmese               |     |
| 24 Ferdinando Sodano               |     |
| 25 Maria Colella                   |     |
| 26 Felice Velleca                  |     |
| 27 Maddalena Esposito              |     |
| 28 Aniello Felice Coppola          |     |
| 29 Maria Carmela Iasevoli          |     |
| 30 Simone Palladino                |     |
| 31 Maria Felicia Toscano           |     |
| 38 Giuseppe Russo                  |     |
| 39 Rosa Terracciano                |     |
| 50 Aniello Colella                 |     |
| 55 Teresa di Somma                 |     |
| 56 Biaggio Coppola                 |     |
| 57 Maria Caiazza                   |     |
| 59 Lucrezia d'Onofrio              |     |
| 61 Rosolia Longombardi             |     |
| 63 Maria Sposito                   |     |
| Appendix A – Frank and Antonetta   |     |
| Appendix B – Parrocchia San Felice |     |
| Appendix C – Occupations           |     |
| Appendix D – Maps                  |     |
| Appendix E – Resources             |     |
| Appendix L - Resources             | 170 |