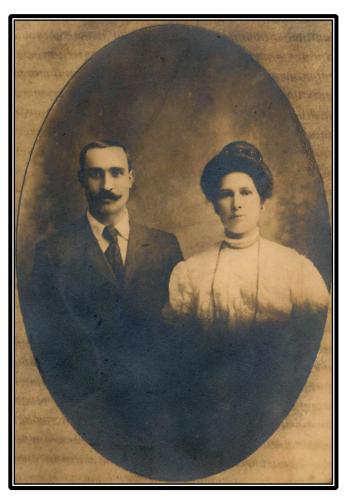

## THE COPPOLA FAMILY

Francesco Coppola and Antonetta Sodano were born in Pomigliano d'Arco, Napoli, Italy. They were married on May 31, 1900 in Pomigliano d'Arco, and their first child, son Nicola, was born June 8, 1901 in Pomigliano d'Arco. On April 3, 1902, Francesco made the journey to America. Then on August 10, 1903, Antonetta and Nicola left Pomigliano d'Arco to join Francesco in East Douglas, Massachusetts. The thirteen other children of Frank and Antonetta, including my mother, Frances, were born in East Douglas. The Coppola Family is shown below.