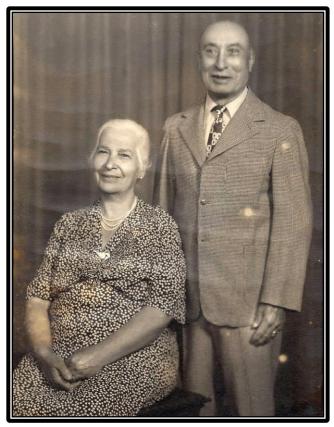

## THE COPPOLA FAMILY

Francesco Coppola and Antonetta Sodano were born in Pomigliano d'Arco, Napoli, Italy. They were married on May 31, 1900 in Pomigliano d'Arco, and their first child, son Nicola, was born June 8, 1901 in Pomigliano d'Arco. On April 3, 1902, Francesco made the journey to America. Then on August 10, 1903, Antonetta and Nicola left Pomigliano d'Arco to join Francesco in East Douglas, Massachusetts. The thirteen other children of Frank and Antonetta, including my mother, Frances, were born in East Douglas. The Coppola Family is shown below.