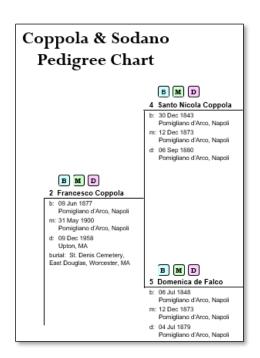

# 2. Pedigree Chart

The key to this research report is the **Pedigree Chart**:

- Each ancestor has been numbered.
- The type of vital record found for the ancestor has been labeled with: [**B**] Birth, [**M**] Marriage, or [**D**] Death.
- The date and location of the specific birth, marriage, or death event has been listed.

Note – The ancestor number relates to the section in the document that includes the birth, marriage, and death records, abstractions, and facts. The starting page number for the section is listed on the **Contents** page.