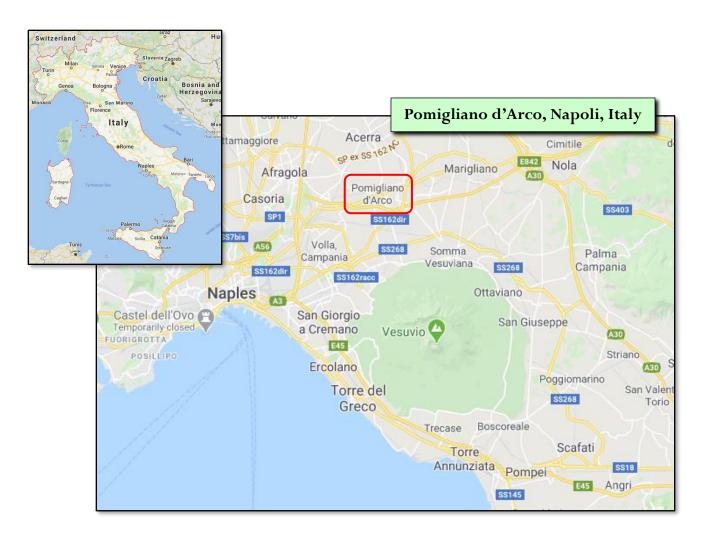

## THE COPPOLA FAMILY

Francesco Coppola and Antonetta Sodano were born in Pomigliano d'Arco, Napoli, Italy. They were married on May 31, 1900 in Pomigliano d'Arco, and their first child, son Nicola, was born June 8, 1901 in Pomigliano d'Arco. On April 3, 1902, Francesco made the journey to America. Then on August 10, 1903, Antonetta and Nicola left Pomigliano d'Arco to join Francesco in East Douglas, Massachusetts. The thirteen other children of Frank and Antonetta, including my mother, Frances, were born in East Douglas. The Coppola Family is shown below.