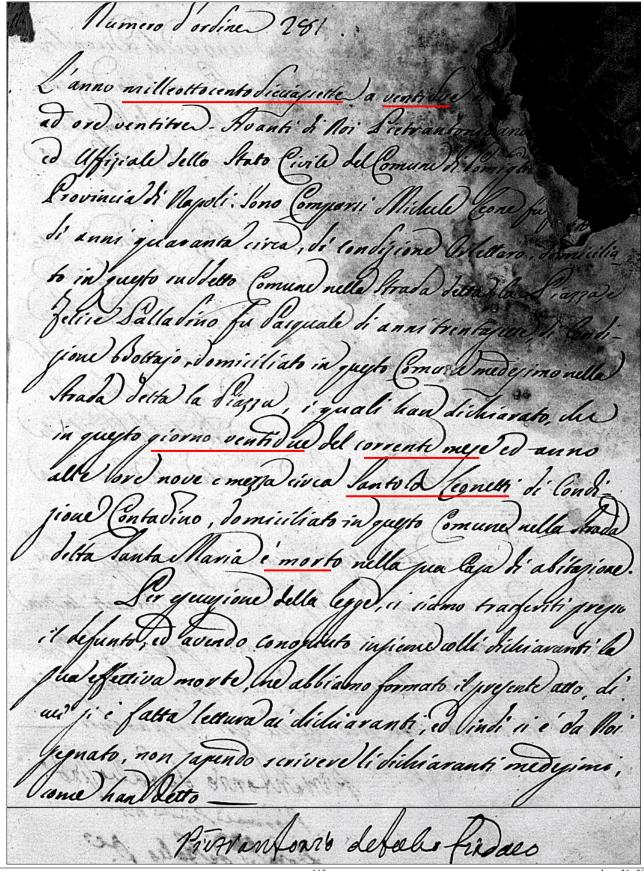

o, Stato Civile (Comune), 1809-1929," images, *FamilySearch* (<a href="https://familysearch.org/ark:/61903/3:1:3QS7-89S9-F9GR-X?cc=1482873&wc=M61Y-JM9%3A51178201">https://familysearch.org/ark:/61903/3:1:3QS7-89S9-F9GR-X?cc=1482873&wc=M61Y-JM9%3A51178201</a> : 22 May 2020), Morti 1815-1819, 1822-1823 > image 265 of 470; Archivio di Comune di Pomigliano D'Arco (Pomigliano D'Arco City Archives).

<sup>&</sup>lt;sup>71</sup> Index – "Italia, Napoli, Pomigliano d'Arco, Stato Civile (Comune), 1809-1929," images, *FamilySearch* (https://familysearch.org/ark:/61903/3:1:3QSQ-G9S9-F9QM-F?cc=1482873&wc=M61Y-FWR%3A51173001: 22 May 2020), Indice (morti, B-V) 1809-1865 > image 47 of 89; Archivio di Comune di Pomigliano D'Arco (Pomigliano D'Arco City Archives).

## 22 Santolo Lionetti Death Record 1817



## 23 Fortunata Palmese



#### BIRTH - about 1779

Used estimated birth for **Fortunata Palmese** derived in her 1815 Death Record below. No record found in Pomigliano d'Arco since birth would have been before start of Civil Registration.



### MARRIAGE - not found, before 1809

No record found in Pomigliano d'Arco since marriage would have been before start of Civil Registration.



### **DEATH - June 23, 1815**

On June 23, 1815, Santolo Leonetti, 40, peasant, son of deceased Sabato, and Felice di Cicco, 27, peasant, appeared before Pietrantonio de Falco, Mayor and Civil Records Official of Pomigliano d'Arco, and declared **Fortunata Palmese**, daughter of deceased Nicola, wife of Santolo Leonetti, 36, died June 23, 1815.<sup>72</sup>

### **Death Record Highlights**

Register Number