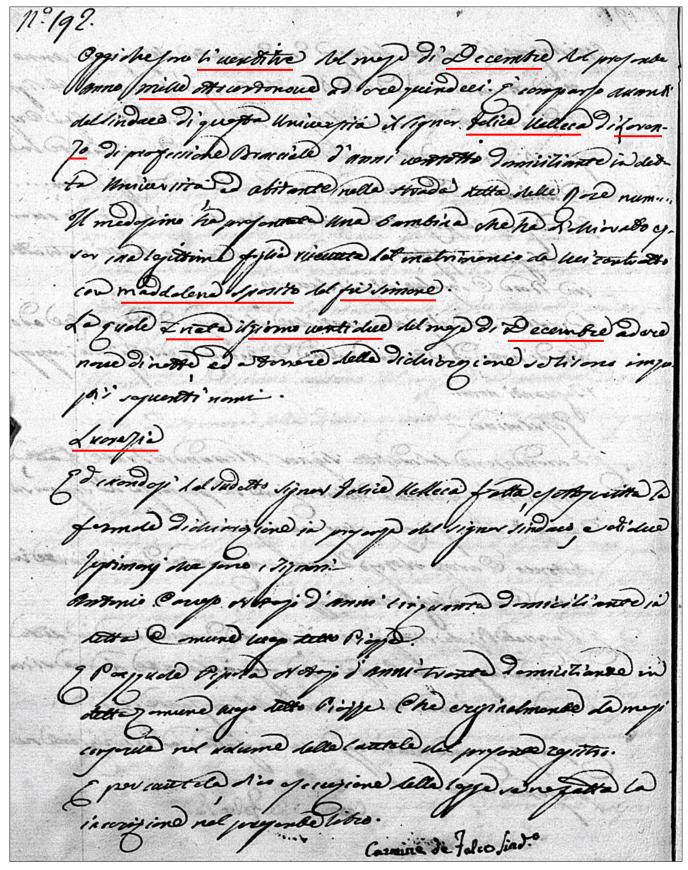

not given.

Index Information – The Index to the 1809 Birth Record was found. 45

<sup>44</sup> Birth Record – "Italia, Napoli, Pomigliano d'Arco, Stato Civile (Comune), 1809-1929," images, FamilySearch (https://familysearch.org/ark:/61903/3:1:3QSQ-G9S9-6Y7S?cc=1482873&wc=M61Y-VMS%3A51180701 : 22 May 2020), Nati 1809 > image 100 of 104; Archivio di Comune di Pomigliano D'Arco (Pomigliano D'Arco City Archives).

<sup>45</sup> Index — "Italia, Napoli, Pomigliano d'Arco, Stato Civile (Comune), 1809-1929," images, FamilySearch (https://familysearch.org/ark:/61903/3:1:3QSQ-G9S9-89ZC-V?cc=1482873&wc=M61Y-FZC%3A51169701: 22 May 2020), Indice (nati, U-V) 1809-1871 > image 6 of 7; Archivio di Comune di Pomigliano D'Arco (Pomigliano D'Arco City Archives).

## 13 Lucrezia Velleca Birth Record 1809



### 13 Lucrezia Velleca



### MARRIAGE - November 14, 1835

On November 11, 1835 at 11:00 pm, **Felice Sodano**, 26, peasant, eldest son of Ferdinando Sodano and Maria Colella, and **Lucrezia Velleca**, 23, spinner, eldest daughter of Felice Velleca and Maddalena Sposito, appeared before Gioacchino Cutinelli, Mayor and Civil Records Official of Pomigliano d'Arco, to record their solemn promise to marry. They celebrated their marriage November 14, 1835 in the Parish of San Felice.

For Marriage Record, see above "12 Elia Felice Sodano and Lucrezia Velleca."



### **DEATH - January 13, 1891**

On January 14, 1891, Donato Velleca, 70, tenant farmer, and Onofrio Domenico, 56, policeman, appeared before Goivanni Trocchia, Counsellor and Civil Records Official of Pomigliano d'Arco, and decla