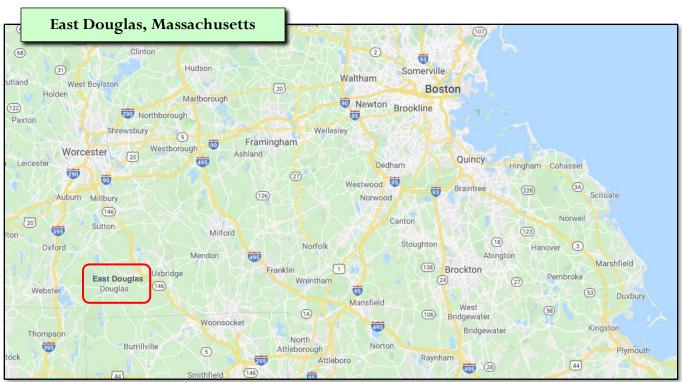

## THE COPPOLA FAMILY

Francesco Coppola and Antonetta Sodano were born in Pomigliano d'Arco, Napoli, Italy. They were married on May 31, 1900 in Pomigliano d'Arco, and their first child, son Nicola, was born June 8, 1901 in Pomigliano d'Arco. On April 3, 1902, Francesco made the journey to America. Then on August 10, 1903, Antonetta and Nicola left Pomigliano d'Arco to join Francesco in East Douglas, Massachusetts. The thirteen other children of Frank and Antonetta, including my mother, Frances, were born in East Douglas. The Coppola Family is shown below.