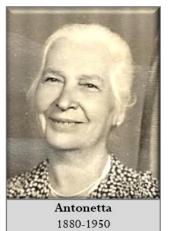

## THE COPPOLA FAMILY

Francesco Coppola and Antonetta Sodano were born in Pomigliano d'Arco, Napoli, Italy. They were married on May 31, 1900 in Pomigliano d'Arco, and their first child, son Nicola, was born June 8, 1901 in Pomigliano d'Arco. On April 3, 1902, Francesco made the journey to America. Then on August 10, 1903, Antonetta and Nicola left Pomigliano d'Arco to join Francesco in East Douglas, Massachusetts. The thirteen other children of Frank and Antonetta, including my mother, Frances, were born in East Douglas. The Coppola Family is shown below.