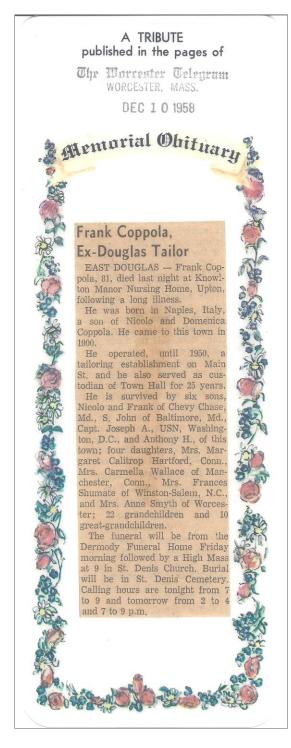

#### **Added Vital Records**

Vital records new in this document include: 1958 death certificate for 2 Francesco Coppola; 1950 death certificate for 3 Antonetta Sodano; 1843 birth record for 4 Santo Nicola Coppola; 1843 birth record for Ferdinando Sodano; and 1931 death certificate for 7 Carmela Coppola.